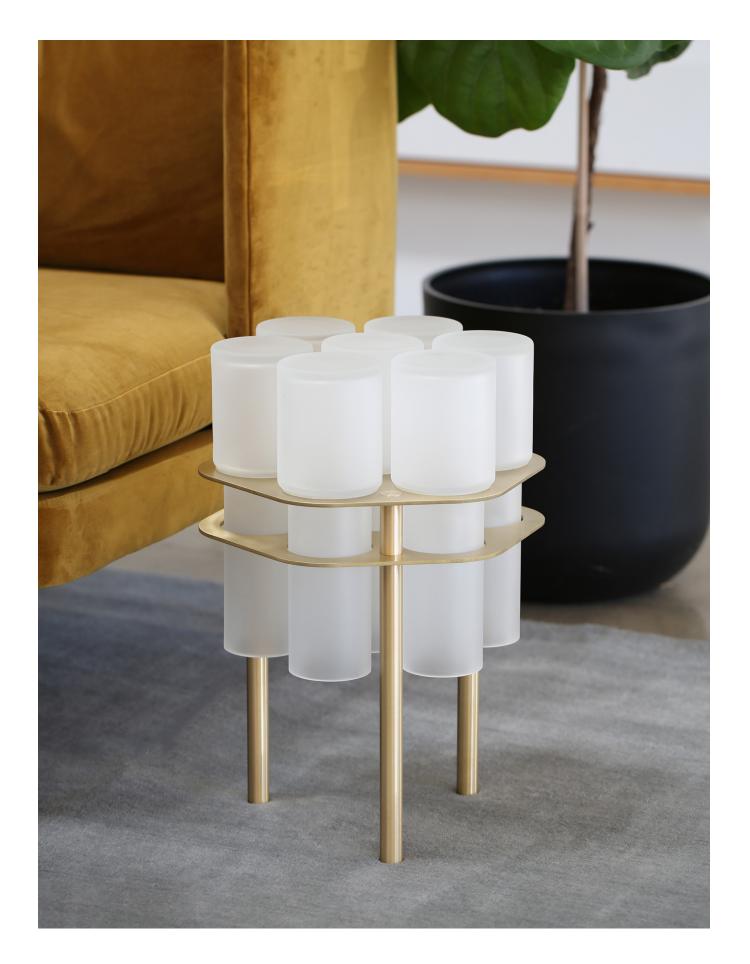

Small cylinders of handblown glass are grouped to create geometric table surfaces. The cylinders nest upside down into twin floating plates of perforated metal. Thin legs repeat the cylindrical motif and integrate into the geometric pattern of the glass. The individual pieces of glass have been carefully spaced to create an eminently functional tabletop surface, yet still read as separate. The result is mesmerizing and graceful.