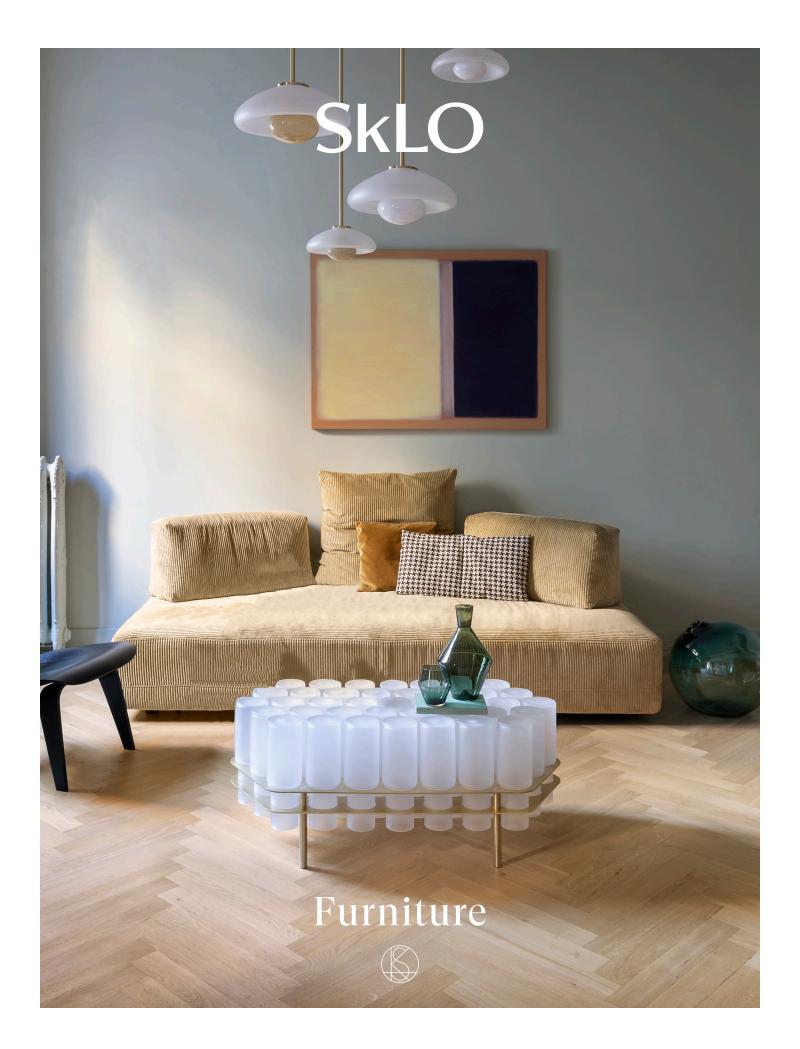

Small cylinders of handblown glass are grouped to create geometric table surfaces. The cylinders nest upside down into twin floating plates of perforated metal. Thin legs repeat the cylindrical motif and integrate into the geometric pattern of the glass. The individual pieces of glass have been carefully spaced to create an eminently functional tabletop surface, yet still read as separate. The result is mesmerizing and graceful.