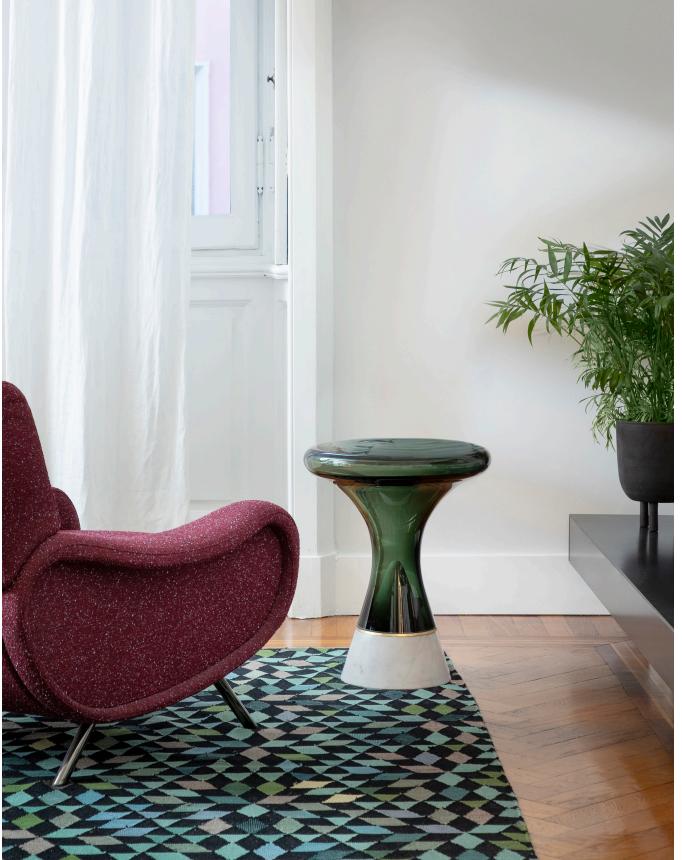

dimensions vary by nature and intent

Clear Frosted glass, Brushed Brass metal finish

Left to right: Large Plum, Small Olivin, Small Smoke

sizes.

Made in the Czech Republic

SkLO ships worldwide from the Czech Republic