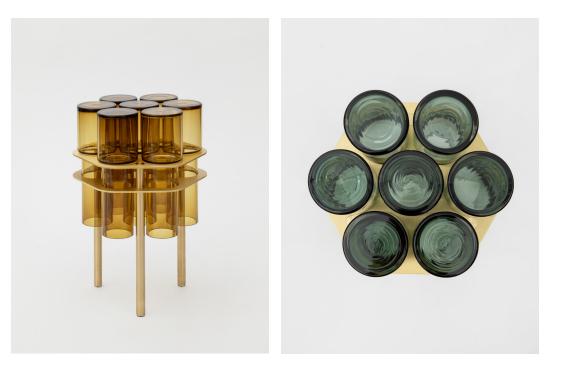

All glass dimensions are approximate – handblown glass dimensions vary by nature and intent

Made in the Czech Republic

From left: Olivin and Smoke, both Brushed Brass metal finish

Clear Frosted glass, Brushed Brass metal finish

dimensions vary by nature and intent

Clear Frosted glass, Brushed Brass metal finish

Left to right: Large Plum, Small Olivin, Small Smoke

sizes.

Made in the Czech Republic

SkLO ships worldwide from the Czech Republic