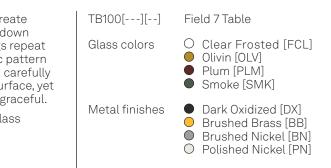

All glass dimensions are approximate – handblown glass dimensions vary by nature and intent

Made in the Czech Republic

| TB101[][]      | Field 19 Table                                                                                                                |
|----------------|-------------------------------------------------------------------------------------------------------------------------------|
| Glass colors   | <ul> <li>Clear Frosted [FCL]</li> <li>Olivin [OLV]</li> <li>Plum [PLM]</li> <li>Smoke [SMK]</li> </ul>                        |
| Metal finishes | <ul> <li>Dark Oxidized [DX]</li> <li>Brushed Brass [BB]</li> <li>Brushed Nickel [BN]</li> <li>Polished Nickel [PN]</li> </ul> |