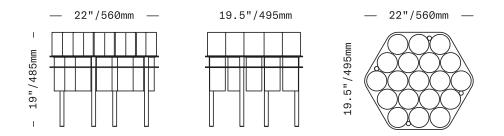

Small cylinders of handblown glass are grouped to create geometric table surfaces. The cylinders nest upside down into twin floating plates of perforated metal. Thin legs repeat the cylindrical motif and integrate into the geometric pattern of the glass. The individual pieces of glass have been carefully spaced to create an eminently functional tabletop surface, yet still read as separate. The result is mesmerizing and graceful.