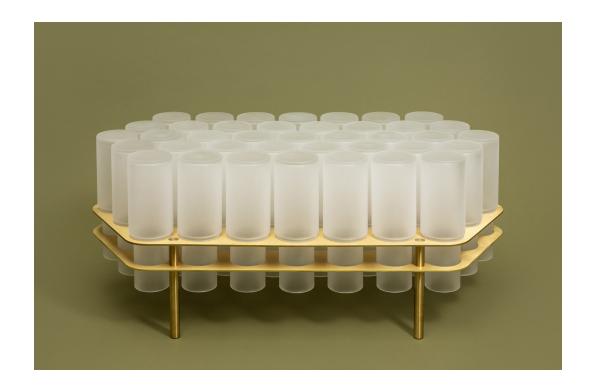

Small cylinders of handblown glass are grouped to create geometric table surfaces. The cylinders nest upside down into twin floating plates of perforated metal. Thin legs repeat the cylindrical motif and integrate into the geometric pattern of the glass. The individual pieces of glass have been carefully spaced to create an eminently functional tabletop surface, yet still read as separate. The result is mesmerizing and graceful.