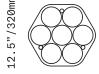

Small cylinders of handblown glass are grouped to create geometric table surfaces. The cylinders nest upside down into twin floating plates of perforated metal. Thin legs repeat the cylindrical motif and integrate into the geometric pattern of the glass. The individual pieces of glass have been carefully spaced to create an eminently functional tabletop surface, yet still read as separate. The result is mesmerizing and graceful.