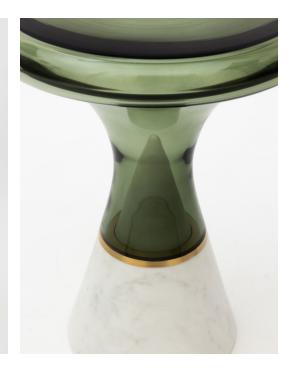

dimensions vary by nature and intent

Clear Frosted glass, Brushed Brass metal finish

Left to right: Large Plum, Small Olivin, Small Smoke

sizes.

Made in the Czech Republic

SkLO ships worldwide from the Czech Republic