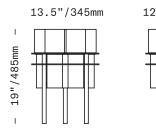

All glass dimensions are approximate – handblown glass dimensions vary by nature and intent

Made in the Czech Republic

| TB101[][]      | Field 19 Table                                                                                                                |
|----------------|-------------------------------------------------------------------------------------------------------------------------------|
| Glass colors   | <ul> <li>Clear Frosted [FCL]</li> <li>Olivin [OLV]</li> <li>Plum [PLM]</li> <li>Smoke [SMK]</li> </ul>                        |
| Metal finishes | <ul> <li>Dark Oxidized [DX]</li> <li>Brushed Brass [BB]</li> <li>Brushed Nickel [BN]</li> <li>Polished Nickel [PN]</li> </ul> |