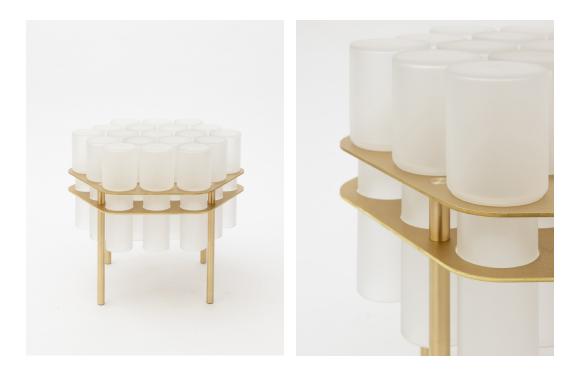

Small cylinders of handblown glass are grouped to create geometric table surfaces. The cylinders nest upside down into twin floating plates of perforated metal. Thin legs repeat the cylindrical motif and integrate into the geometric pattern of the glass. The individual pieces of glass have been carefully spaced to create an eminently functional tabletop surface, yet still read as separate. The result is mesmerizing and graceful.