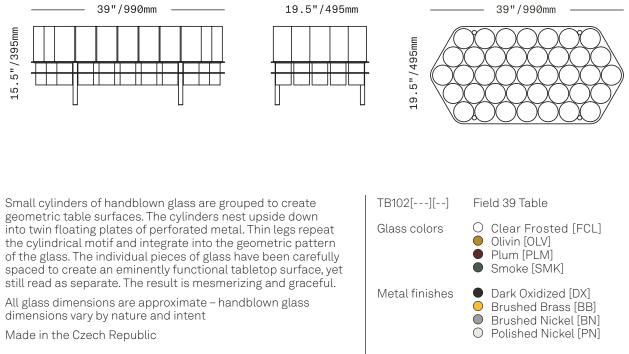

Small cylinders of handblown glass are grouped to create geometric table surfaces. The cylinders nest upside down into twin floating plates of perforated metal. Thin legs repeat the cylindrical motif and integrate into the geometric pattern of the glass. The individual pieces of glass have been carefully spaced to create an eminently functional tabletop surface, yet still read as separate. The result is mesmerizing and graceful.

All glass dimensions are approximate – handblown glass dimensions vary by nature and intent

Made in the Czech Republic

From left: Olivin and Smoke, both Brushed Brass metal finish

Clear Frosted glass, Brushed Brass metal finish

All glass dimensions are approximate – handblown glass dimensions vary by nature and intent

Made in the Czech Republic

| TB101[][]      | Field 19 Table                                                                                                                |
|----------------|-------------------------------------------------------------------------------------------------------------------------------|
| Glass colors   | <ul> <li>Clear Frosted [FCL]</li> <li>Olivin [OLV]</li> <li>Plum [PLM]</li> <li>Smoke [SMK]</li> </ul>                        |
| Metal finishes | <ul> <li>Dark Oxidized [DX]</li> <li>Brushed Brass [BB]</li> <li>Brushed Nickel [BN]</li> <li>Polished Nickel [PN]</li> </ul> |