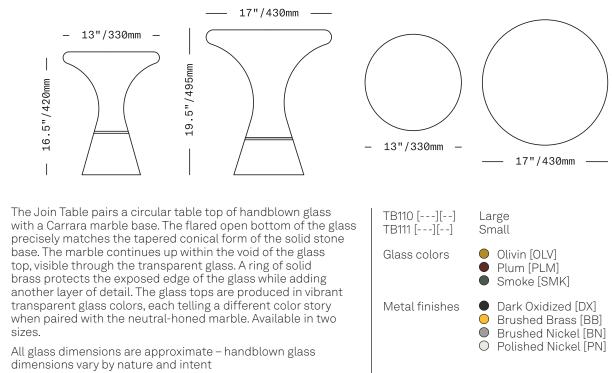

dimensions vary by nature and intent

Clear Frosted glass, Brushed Brass metal finish

Left to right: Large Plum, Small Olivin, Small Smoke

sizes.

Made in the Czech Republic

SkLO ships worldwide from the Czech Republic