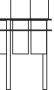

Small cylinders of handblown glass are grouped to create geometric table surfaces. The cylinders nest upside down into twin floating plates of perforated metal. Thin legs repeat the cylindrical motif and integrate into the geometric pattern of the glass. The individual pieces of glass have been carefully spaced to create an eminently functional tabletop surface, yet still read as separate. The result is mesmerizing and graceful.