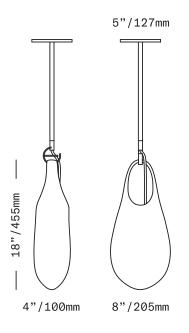

## SkLO Hold 18 PENDANT

An expressive glass vessel that appears to stretch from its hook as if molten serves as a shade on this pendant. The pendant is suspended on a rigid brass tube stem featuring a custom brass hook at the end. The brass socket is suspended on an exposed, fabric-wrapped electrical cord that exits the tube stem above the hook and suspends the light bulb within the glass.

Minimum overall drop length: 28"/710mm

Lengths over 60"/1520mm available at additional cost

Fixture weight (approximate): 7lbs/3.5kg

All glass dimensions are approximate – handblown glass dimensions vary by nature and intent