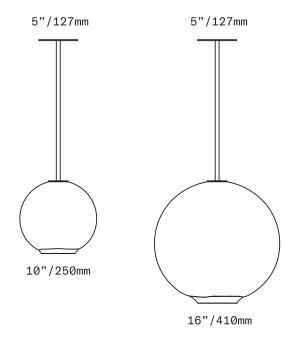

Minimum overall drop length: 22"/560mm

Lengths over 53"/1350mm available at additional cost

Fixture weights (approximate): 8lbs/3.5kg (LT253)

15lbs/7kg (LT254)

All glass dimensions are approximate – handblown glass dimensions vary by nature and intent

Made in the Czech Republic

LT253 [---][--] LT254 [---][--]

[---][--] 10"/250mm glass [---][--] 16"/410mm glass

Glass colors

Amber [AMB]Clear [CLR]Olivin [OLV]

Smoke [SMK]
White [WHT]

Metal finishes

Dark Oxidized [DX]Brushed Brass [BB]