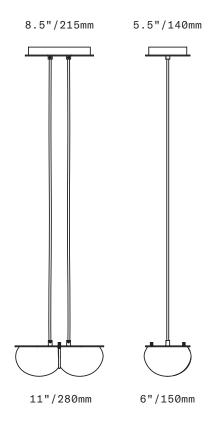

A two-tone diffuser of handblown Czech glass made up of two flattened spherical shapes in two colors which are melded together while hot on the glass blower's pipe. The glass is held to a solid brass canopy by a brass band that sits at the "waist" between the two spheres. Each sphere is lit from within by its own bulb, one in each sphere. Suspended on two fabric-wrapped electrical cords from a canopy whose shape mimics the geometry of the pendant itself.

UL listed suitable for dry and damp locations (US & Canada)

Sockets 120V G9 20W Max

LED bulbs included

Accommodates sloped ceilings

Standard cord length 120" (3050mm) – field adjustable – longer lengths available at additional cost

Fixture weight (approximate): 10lbs/4.5kg

All glass dimensions are approximate – handblown glass dimensions vary by nature and intent

Made in the Czech Republic

Light Beige/White [LBEWHT]
Linden Tree Green/Pastel Green [LTGPAG]