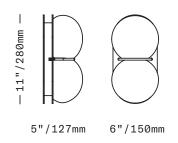

The Twin 2.0 Sconce/Ceiling features a two-tone diffuser of handblown Czech glass made up of two flattened spherical shapes in two colors which are melded together while hot on the glass blowing pipe. The glass is held to a solid brass canopy by a brass band that sits between the two spheres. Each sphere is lit from within by its bulb, one in each sphere.

UL listed suitable for dry and damp locations (US & Canada)

Sockets 120V G9 20W Max

LED bulbs included

Requires recessed electrical box for installation

Fixture weight (approximate): 10lbs/4.5kg

All glass dimensions are approximate – handblown glass dimensions vary by nature and intent