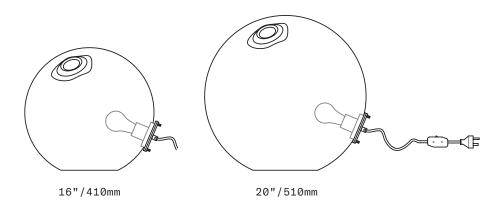

Large spheres of handblown Czech glass with a custom brass socket assembly through one side. Each glass sphere is blown by hand without the use of moulds, and so is slightly imperfect in shape. Available in two sizes. Each is broken hot from the blower's pipe and the mouth then fire-polished to create an uncontrollable detail unique to each piece. Two brass thumb screws attach the removable bulb-and-socket from the side of the glass.

UL listed suitable for dry locations only (US & Canada)

Socket 120V E26 7W Max

LED bulb included

72" (1830mm) black fabric-wrapped cord with in-line switch

All glass dimensions are approximate – handblown glass dimensions vary by nature and intent

Made in the Czech Republic

LT216 [---][--] LT220 [---][--]

Glass colors

16"/410mm glass 20"/510mm glass

Amber [AMB]

O Clear [CLR]

Olivin [OLV]

Smoke [SMK]