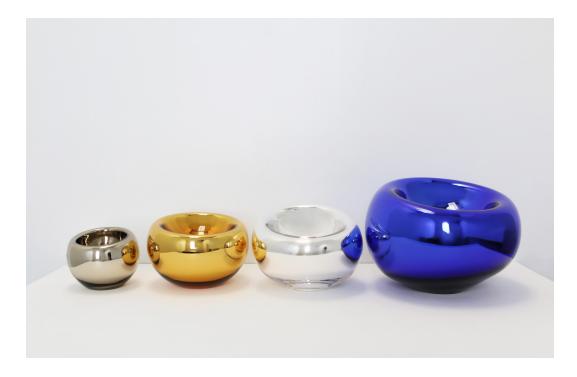

From left: Small/Pewter, Medium/Gold, Medium/Silver, Large/Blue

SkLO Echo Vessels are rounded asymmetrical shapes of handblown Czech glass in transparent colors with dimpled voids at their tops. The vessels are mirror-finished from the inside, giving them their distinct metallic reflective surface. Intentionally off-center, each echo evokes its handblown origins.