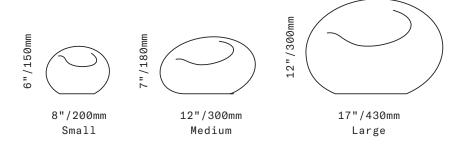

All glass dimensions are approximate – handblown glass dimensions vary by nature and intent

Made in the Czech Republic

BL721 [---] Medium
Large

Glass colors

Blue Mirror [BL0]
Gold Mirror [GLD]
Pewter Mirror [PEW]
Silver Mirror [SLV]

Small

BL720 [---]